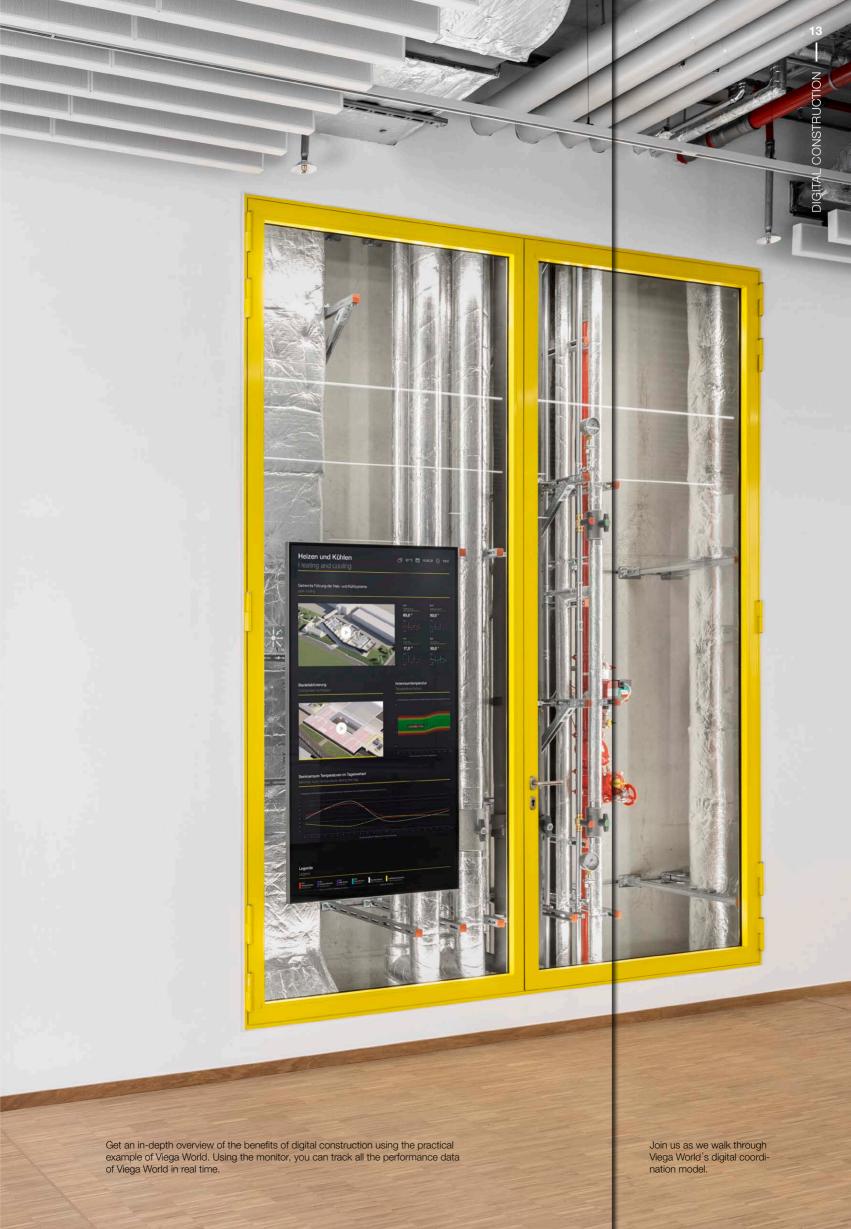

## A BUILDING AS AN EXPERIENCE – THANKS TO VISIBLE LIFELINES.

**Visiting Viega World** means embarking on a journey of discovery. There, you can find out how we used building technology as a structure enhancer throughout the entire planning process and how we made it visible. You can also experience the building and its building services engineering (BSE) in real time, through performance data tracked continuously on monitors. It's an approach that provides entirely new insights.

Available to experience at Viega World: circulation temperatures at the touch of a button.

People always remember things that they experience first hand.