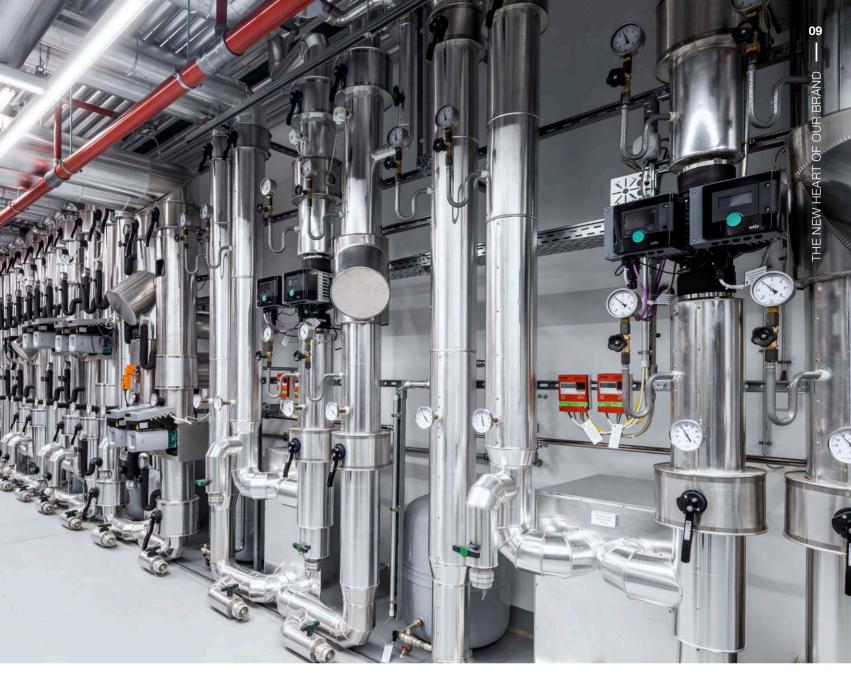

Efficiency at your fingertips: the Viega World technology centre.

Immerse yourself in all things relating to open building services engineering (BSE) (01) in Viega World – or take a 360° tour through the essential components which make up a building, such as the pre-wall technology (02). Viega World provides a unique insight into building technology in its entirety and offers the opportunity to observe the installation details in practice at first hand (03).

### A NEW DIMENSION OF KNOWLEDGE TRANSFER.

Viega World offers a brand-new seminar experience. Thanks to its open and transparent building concept, visitors can explore and experience the building services engineering facilities – complete with installations, technical centres and networked concepts – as never before. Seminar participants can witness the thermal separation of hot and cold piping in open shafts; meanwhile, the heating utility room demonstrates how solar energy is used almost without any losses for providing hot water or for heating and cooling the building.