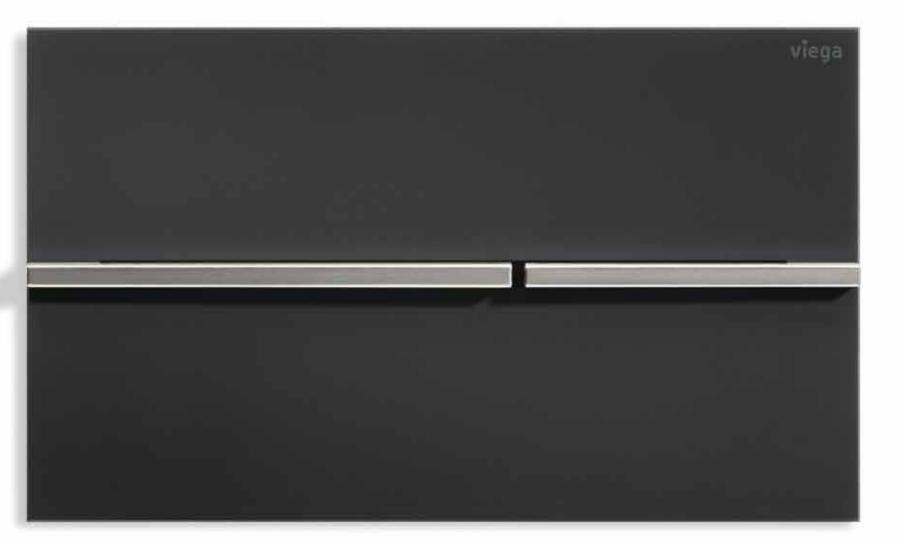

#### Visign for More 201.

Distinctive design, lasered from a single piece of metal: This is the new, electronically operable Visign for More 201 flush plate – made of stainless steel brushed. The extremely thin plate fits any high-quality wall furnishing, optionally at tile level or with an LED frame. The plate protrudes slightly towards the user, while the buttons incline further forwards. This lends the plate a clear-cut visual and haptic accent.

Stainless steel brushed

Stainless steel white high-gloss

Stainless steel gold-plated Stainless steel gold-plated

Metal and special colours on request

Stainless steel white matt