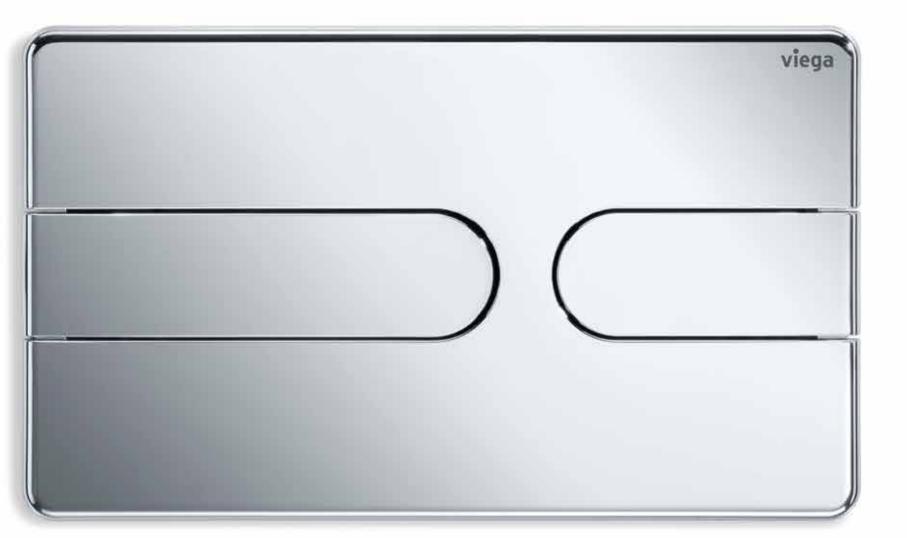

#### Visign for Style 20.

Good design and balanced contrasts are inseparable. Which is why this classic of design plays with round flush buttons set in a rectangular geometry. The button for the main flush is slightly convex, while the button for the small volume is concave. Because that has proved so popular with our customers, we have gone even further to improve the attractiveness of the flush plate, with sharper contours, a better haptic experience and modified technology. The very slim plate has a construction depth of only 8 mm, so it can be integrated into any wall design at tile level by means of an installation frame if desired. Discover a timeless classic in a new look.

Plastic white alpine

Plastic chrome-plated

Plastic chrome matt

Plastic black matt

Plastic white matt