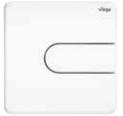

## ROUNDED OFF.

#### Visign for Style 20.

Good design and balanced contrasts are inseparable. Which is why this classic of design plays with round flush buttons set in a rectangular geometry. The button for the main flush is slightly convex, while the button for the small volume is concave. Because that has proved so popular with our customers, we have gone even further to improve the attractiveness of the flush plate, with sharper contours, a better haptic experience and modified technology. The very slim plate has a construction depth of only 8 mm, so it can be integrated into any wall design at tile level by means of an installation frame if desired. Discover a timeless classic in a new look.

Plastic white alpine

Plastic chrome-plated

Plastic chrome matt

Plastic black matt

Plastic white matt