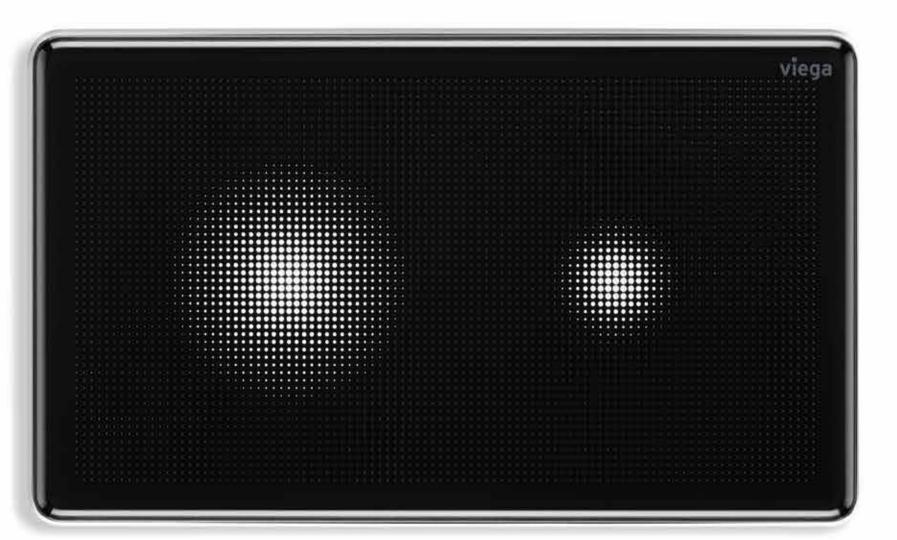

#### Visign for More 205 sensitive.

Always hygienic, perfectly smooth, easy to clean and with electronic actuation. Install the future in today's bathroom: The new Visign for More 205 sensitive provides for touchless flushing convenience at its best. The chrome frame with the black glass element is a symphony of effortlessness and brilliance. To actuate the flush, just hold your hand close to the function you want. This is indicated by means of a grid of illuminated points when you approach to within 3 metres.

That means you benefit from maximum flushing convenience, while also distancing yourself from germs and bacteria.