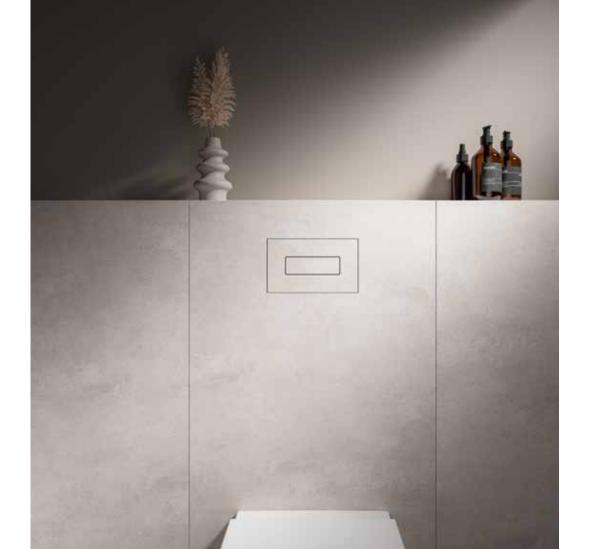

# STATE **OF THE ART**.

# The tile-level WC flush plate for Prevista.

As if from a single mould. The new flush-mounted flush plate for Prevista enables a bathroom design in a class of its own. The flush-mounted frame is covered directly with a 4–20 mm thick wall element and thus merges flush into the wall. The water jet-cut flush plate blends almost seamlessly into the bathroom design. With its dual-flush technology and reversible installation option, the flush-to-tile unit is not only a visual but also a functional highlight of the flush-to-tile unit.