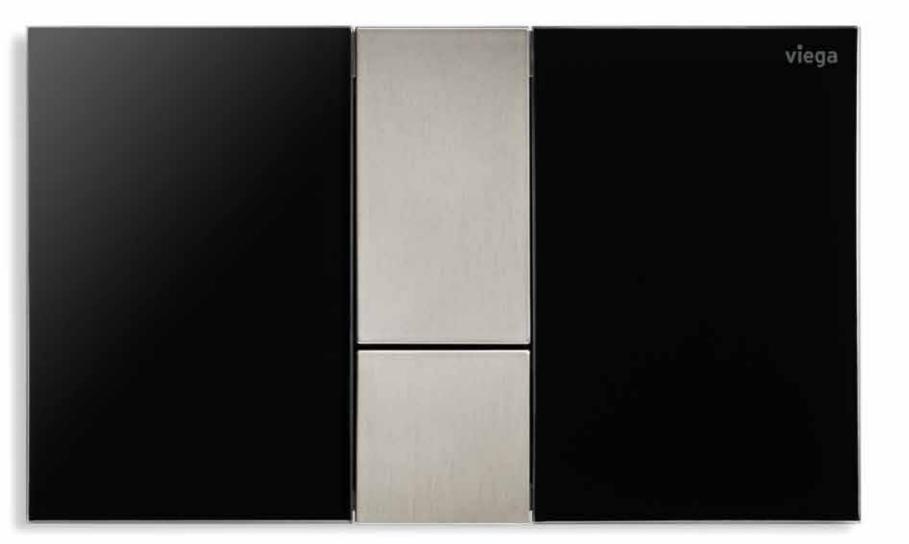

#### Visign for More 201.

Distinctive design, lasered from a single piece of metal: This is the new, electronically operable Visign for More 201 flush plate – made of stainless steel brushed. The extremely thin plate fits any high-quality wall furnishing, optionally at tile level or with an LED frame. The plate protrudes slightly towards the user, while the buttons incline further forwards. This lends the plate a clear-cut visual and haptic accent.

Stainless steel brushed

Stainless steel white high-gloss

Stainless steel gold-plated Stainless steel gold-plated

Metal and special colours on request

Stainless steel white matt