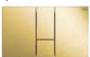

#### Visign for More 200.

Wood is natural, wood is warm, wood exudes quality of life. Not only through its appealing appearance and haptic properties, but also through its positive effects on the room's ambience.

With the Visign for More 200 flush plate made of stained oak you can achieve a perfect counterpart to wood-accented walls. The two flush plate sections have a matching grain, and each flush plate is genuinely unique.

But Visign for More 200 is an optical highlight not only when it is made of real wood. The two glass variants give a sense of floatation and radiate a special air of lightness and flair. In contrast, the colours such as metal cooper/gold- coloured and metal black matt each make an unmistakable statement. Together, this means that Visign for More 200 flush plates can satisfy whatever design ideas you may have.

Wood stained oak

Glass black

Metal white matt

Glass white

Metal gold-plated on request

Metal and special colours on request

Metal black matt

Metal cooper/goldcoloured matt