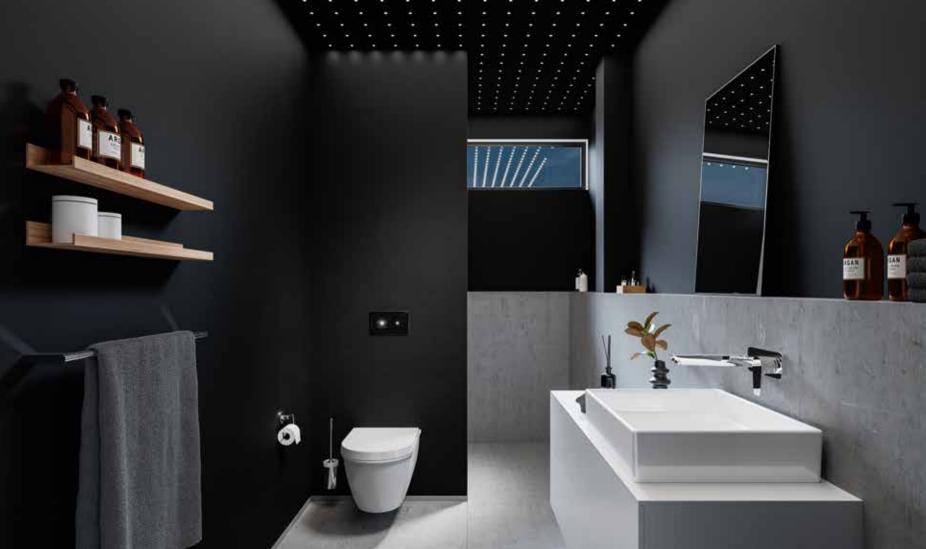

# PUT SOME **SHINING ACCENTS** IN YOUR BATHROOM.

Light as a design element.

Lighting plays a key role in bathroom design. For the effects of colour can positively influence bathroom users' moods. That is why Viega is emphasizing this aspect, too: Many electronic flush plates can optionally be equipped with an LED frame that actuates at close range (approx. 3 m). The pleasant light serves as a guide and for functional illumination in the dark, yet is discreet enough to not compete with the bathroom lighting.

**LED frame.** Smart highlight: Many electronic flush plates can be enhanced by means of a pleasant ambient light with the aid of an extra component – as an aid to orientation in the dark. This is especially recommendable for Visign for More 201 and Visign for More 204.