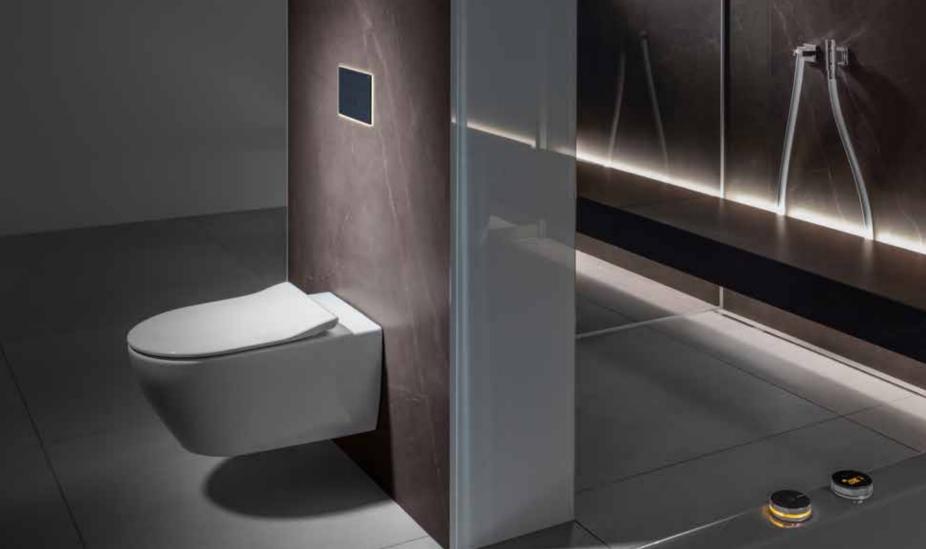

## **TOUCH** THE FUTURE.

#### Visign for More 205 sensitive.

Always hygienic, perfectly smooth, easy to clean and with electronic actuation. Install the future in today's bathroom: The new Visign for More 205 sensitive provides for touchless flushing convenience at its best. The chrome frame with the black glass element is a symphony of effortlessness and brilliance. To actuate the flush, just hold your hand close to the function you want. This is indicated by means of a grid of illuminated points when you approach to within 3 metres.

That means you benefit from maximum flushing convenience, while also distancing yourself from germs and bacteria.