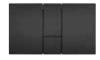

#### Visign for Style 20.

Good design and balanced contrasts are inseparable. Which is why this classic of design plays with round flush buttons set in a rectangular geometry. The button for the main flush is slightly convex, while the button for the small volume is concave. Because that has proved so popular with our customers, we have gone even further to improve the attractiveness of the flush plate, with sharper contours, a better haptic experience and modified technology. The very slim plate has a construction depth of only 8 mm, so it can be integrated into any wall design at tile level by means of an installation frame if desired. Discover a timeless classic in a new look.

Plastic white alpine

Plastic chrome-plated

Plastic chrome matt

Plastic black matt

Plastic white matt