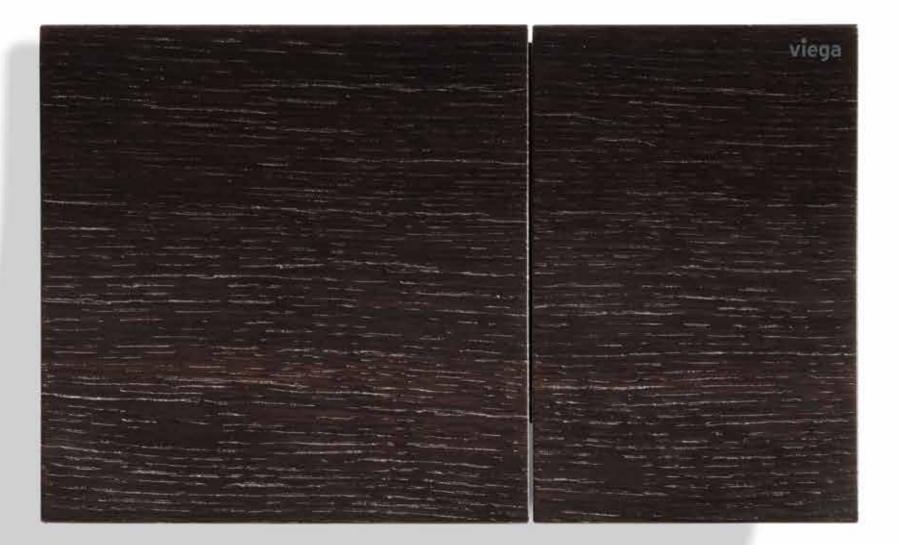

#### Visign for More 200.

Wood is natural, wood is warm, wood exudes quality of life. Not only through its appealing appearance and haptic properties, but also through its positive effects on the room's ambience.

With the Visign for More 200 flush plate made of stained oak you can achieve a perfect counterpart to wood-accented walls. The two flush plate sections have a matching grain, and each flush plate is genuinely unique.

But Visign for More 200 is an optical highlight not only when it is made of real wood. The two glass variants give a sense of floatation and radiate a special air of lightness and flair. In contrast, the colours such as metal cooper/gold- coloured and metal black matt each make an unmistakable statement. Together, this means that Visign for More 200 flush plates can satisfy whatever design ideas you may have.

Wood stained oak

Glass black

Metal white matt

Glass white

Metal gold-plated on request

Metal and special colours on request

Metal black matt

Metal cooper/goldcoloured matt