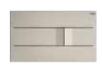

#### Visign for Style 20.

Good design and balanced contrasts are inseparable. Which is why this classic of design plays with round flush buttons set in a rectangular geometry. The button for the main flush is slightly convex, while the button for the small volume is concave. Because that has proved so popular with our customers, we have gone even further to improve the attractiveness of the flush plate, with sharper contours, a better haptic experience and modified technology. The very slim plate has a construction depth of only 8 mm, so it can be integrated into any wall design at tile level by means of an installation frame if desired. Discover a timeless classic in a new look.

Plastic white alpine

Plastic chrome-plated

Plastic chrome matt

Plastic black matt

Plastic white matt