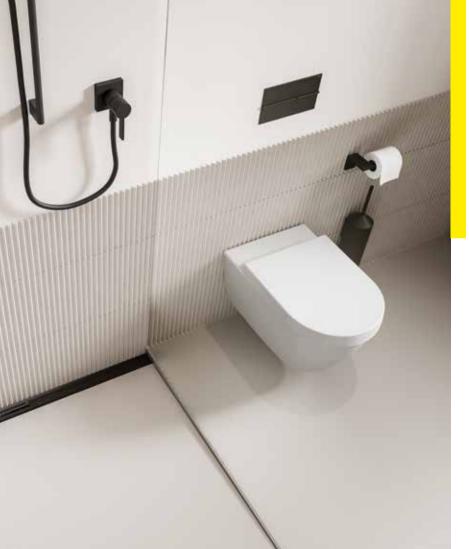

# STATE **OF THE ART**.

# The tile-level WC flush plate for Prevista.

As if from a single mould. The new flush-mounted flush plate for Prevista enables a bathroom design in a class of its own. The flush-mounted frame is covered directly with a 4–20 mm thick wall element and thus merges flush into the wall. The water jet-cut flush plate blends almost seamlessly into the bathroom design. With its dual-flush technology and reversible installation option, the flush-to-tile unit is not only a visual but also a functional highlight of the flush-to-tile unit.