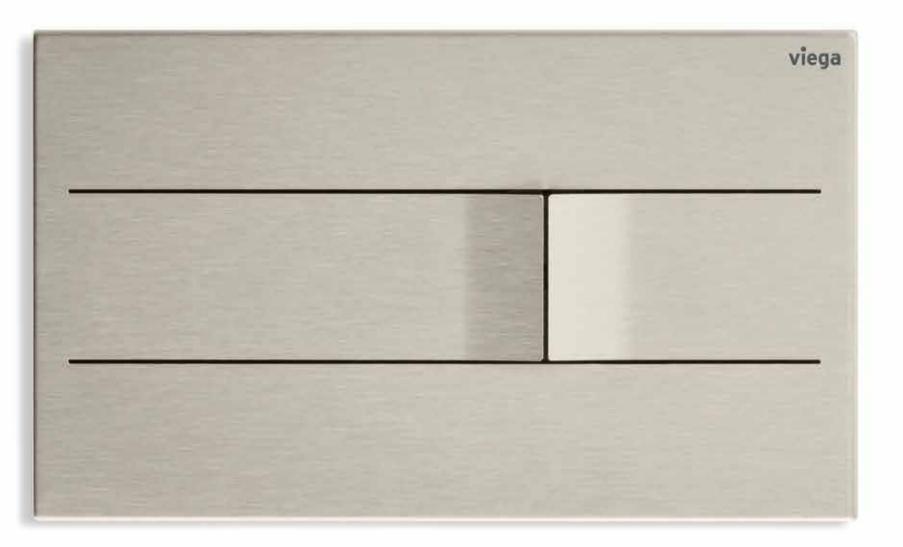

#### Visign for More 201.

Distinctive design, lasered from a single piece of metal: This is the new, electronically operable Visign for More 201 flush plate – made of stainless steel brushed. The extremely thin plate fits any high-quality wall furnishing, optionally at tile level or with an LED frame. The plate protrudes slightly towards the user, while the buttons incline further forwards. This lends the plate a clear-cut visual and haptic accent.

Stainless steel brushed

Stainless steel white high-gloss

Stainless steel gold-plated Stainless steel gold-plated

Metal and special colours on request

Stainless steel white matt