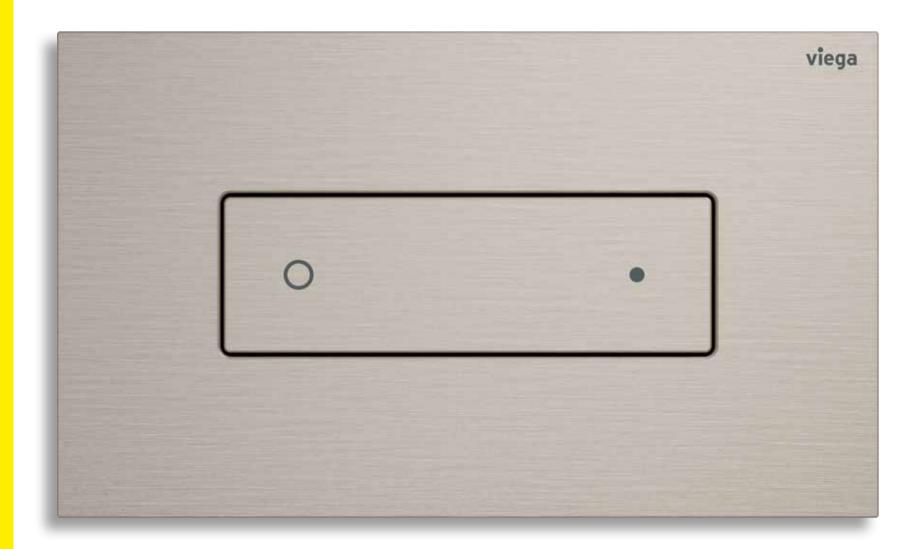

#### Visign for Style 20.

Good design and balanced contrasts are inseparable. Which is why this classic of design plays with round flush buttons set in a rectangular geometry. The button for the main flush is slightly convex, while the button for the small volume is concave. Because that has proved so popular with our customers, we have gone even further to improve the attractiveness of the flush plate, with sharper contours, a better haptic experience and modified technology. The very slim plate has a construction depth of only 8 mm, so it can be integrated into any wall design at tile level by means of an installation frame if desired. Discover a timeless classic in a new look.

Plastic white alpine

Plastic chrome-plated

Plastic chrome matt

Plastic black matt

Plastic white matt