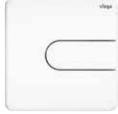

## ROUNDED OFF.

#### Visign for Style 20.

Good design and balanced contrasts are inseparable. Which is why this classic of design plays with round flush buttons set in a rectangular geometry. The button for the main flush is slightly convex, while the button for the small volume is concave. Because that has proved so popular with our customers, we have gone even further to improve the attractiveness of the flush plate, with sharper contours, a better haptic experience and modified technology. The very slim plate has a construction depth of only 8 mm, so it can be integrated into any wall design at tile level by means of an installation frame if desired. Discover a timeless classic in a new look.

Plastic white alpine

Plastic chrome-plated

Plastic chrome matt

Plastic black matt

Plastic white matt