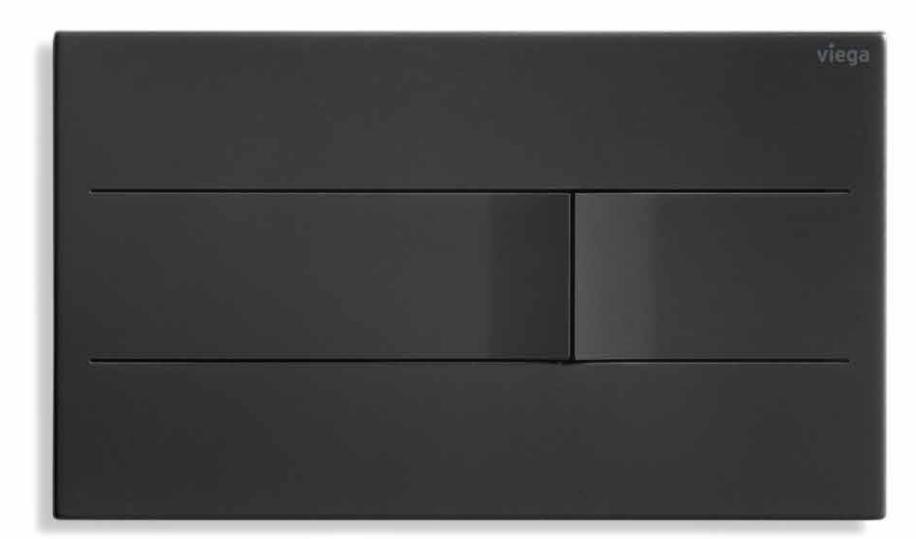

But Visign for More 200 is an optical highlight not only when it is made of real wood. The two glass variants give a sense of floatation and radiate a special air of lightness and flair. In contrast, the colours such as metal cooper/gold- coloured and metal black matt each make an unmistakable statement. Together, this means that Visign for More 200 flush plates can satisfy whatever design ideas you may have.

## A REAL HIGHLIGHT.

The Visign for More 202 turns the WC flush round. Well, to be exact: It turns the usual press operation into a rotation. The organic design with LED illumination invites you to try it out – and even tempts you not to let go. The prominent, rotating knob represents a bold antithesis to today's dominant flat designs – and underlines this with tile-level installation if desired. The electronically actuated flush goes ideally with organic architecture and patchwork bathrooms in retro-styled room themes. The colour scheme also leaves no wishes unfulfilled: The individual paintwork is available in many different special colours.