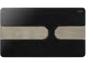

With the Visign for More 200 flush plate made of stained oak you can achieve a perfect counterpart to wood-accented walls. The two flush plate sections have a matching grain, and each flush plate is genuinely unique.

But Visign for More 200 is an optical highlight not only when it is made of real wood. The two glass variants give a sense of floatation and radiate a special air of lightness and flair. In contrast, the colours such as metal cooper/gold- coloured and metal black matt each make an unmistakable statement. Together, this means that Visign for More 200 flush plates can satisfy whatever design ideas you may have.