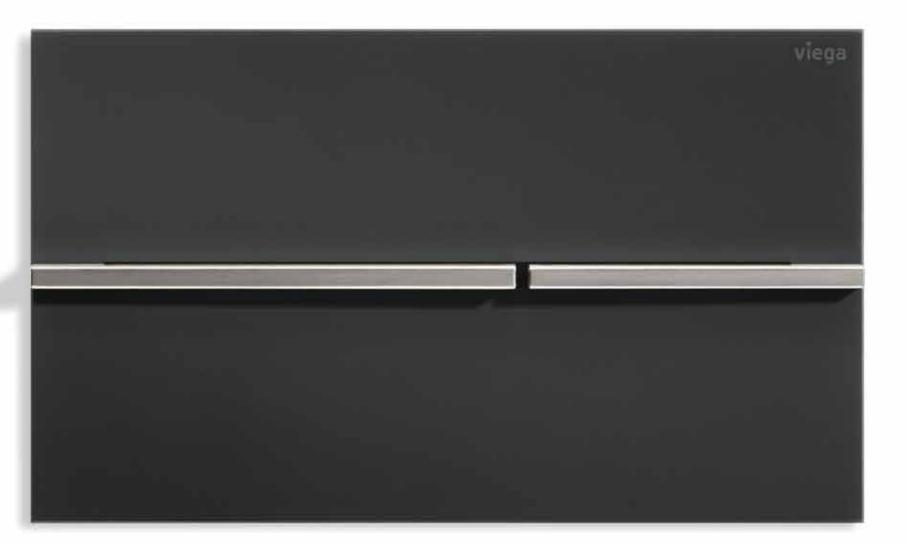

## A LIKING FOR LUXURY.

Distinctive design, lasered from a single piece of metal: This is the new, electronically operable Visign for More 201 flush plate - made of stainless steel brushed. The extremely thin plate fits any high-quality wall furnishing, optionally at tile level or with an LED frame. The plate protrudes slightly towards the user, while the buttons incline further forwards. This lends the plate a clear-cut visual and haptic accent.