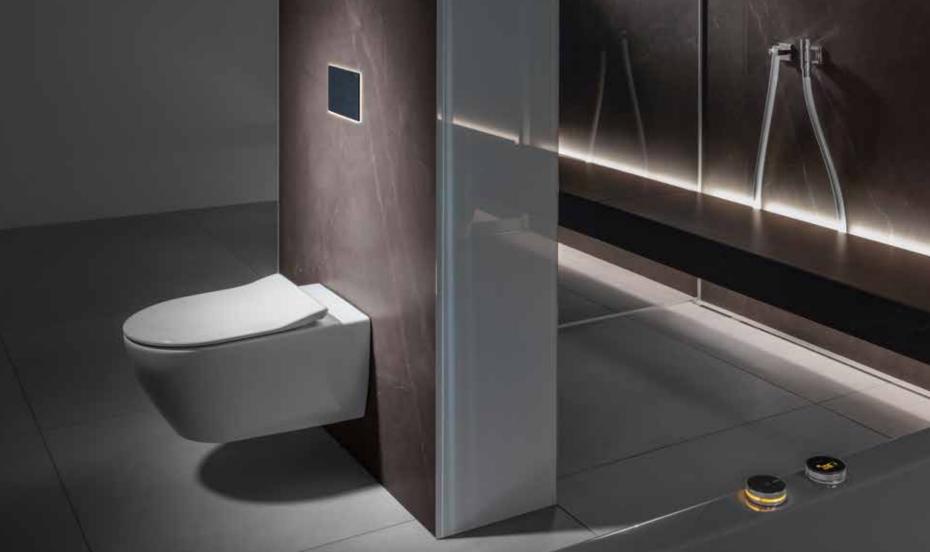

### Hygiene function

When water pipes are not used for a long period of time, bacteria may grow in the water. To make sure precisely that doesn't happen, all electronic flush plates with the hygiene function can be programmed to actuate flushing with freely selectable time intervals and volumes. So you can be sure that the water coming out of the pipes is always clean, also in rarely used bathrooms.

### **LED** frame

Smart highlight: Many electronic flush plates can be enhanced by means of a pleasant ambient light with the aid of an extra component – as an aid to orientation in the dark. This is especially recommendable for Visign for More 201 and Visign for More 204.

#### Tile-level installation

Smooth advantage: Many Visign urinal and WC flush plates are suitable for tile-level installation. This creates a harmonious unity of form, function, surface and plate.