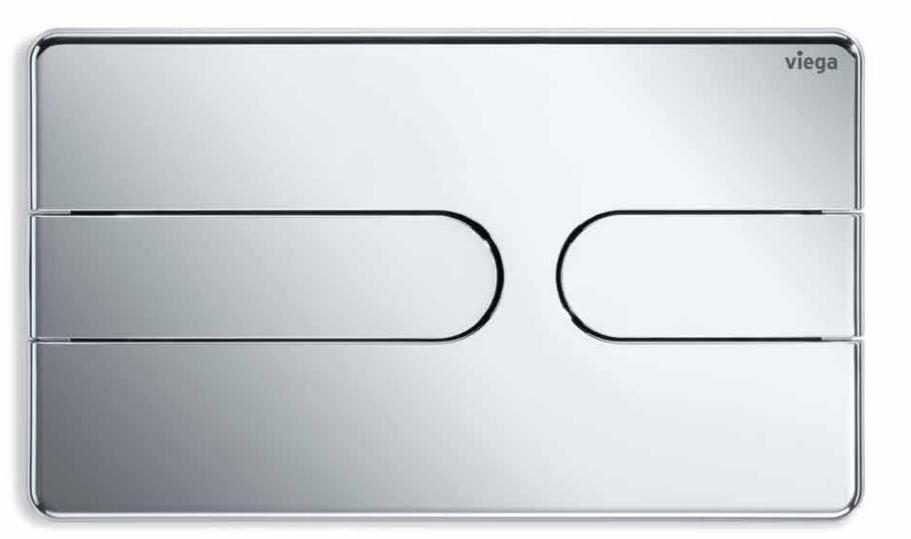

# ROUNDED OFF.

Good design and balanced contrasts are inseparable. Which is why this classic of design plays with round flush buttons set in a rectangular geometry. The button for the main flush is slightly convex, while the button for the small volume is concave. Because that has proved so popular with our customers, we have gone even further to improve the attractiveness of the flush plate, with sharper contours, a better haptic experience and modified technology. The very slim plate has a construction depth of only 8 mm, so it can be integrated into any wall design at tile level by means of an installation frame if desired. Discover a timeless classic in a new look.