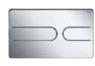

# CLEAR CUT.

Robust, understated, clear – that is Visign for Style 21. The different widths of the flush buttons generate visual tension that is compensated by the uniform widths of the vertical margins. With a construction depth of just 8 mm, this minimalist design leaves no room for ambiguity and feels at home in any puristic bathroom surroundings such as a Bauhaus-inspired style. For especially smooth integration, this design is also available for tile-level installation.

Plastic white alpine

Plastic chrome-plated

Plastic chrome matt

Plastic black matt