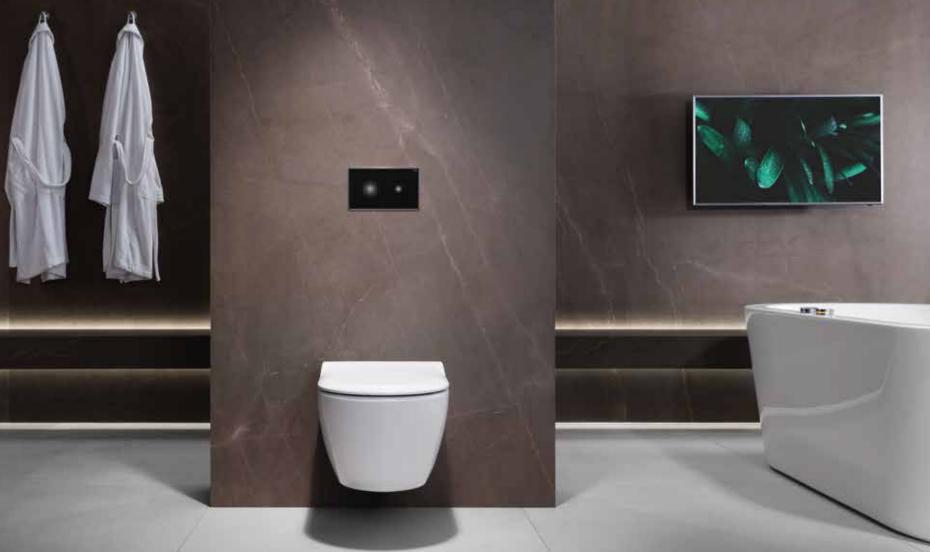

# ARE YOU READY FOR THE LATEST TRENDS?

Actuation from front or top

Hygiene function

Tile-level installation

**Touchless** 

LED technology

Flush plate with after-glow

Infrared

Bathrooms are as versatile as their users. And that is why Viega offers flush plates that go with the current ceramic and tile trends in all kinds of bathroom worlds: from emotional to rational, from straightforward to extravagant, as a haptic experience or touchless.

At the same time, our designer flush plates fulfil all the demands you may make on them, without leaving you unable to decide – never mind whether a new construction or a refurbishment are involved.