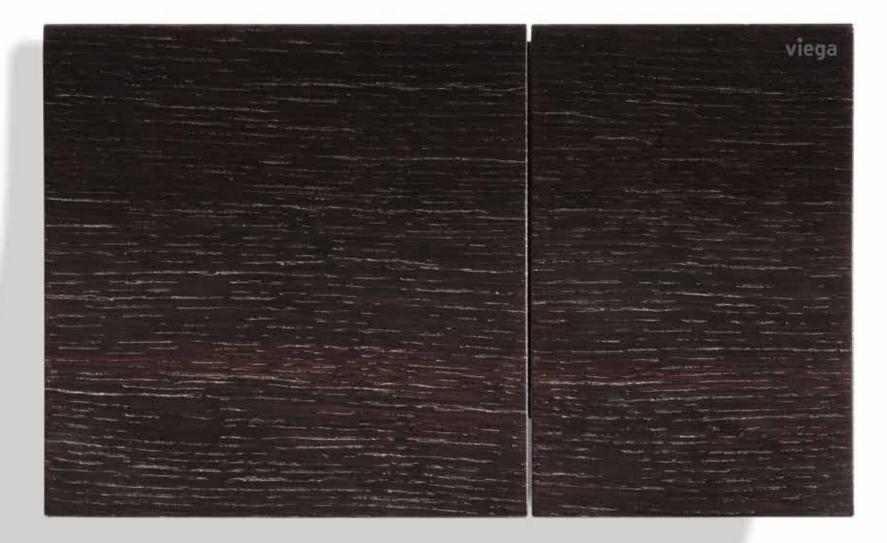

## BACK TO NATURE.

Wood is natural, wood is warm, wood exudes quality of life. Not only through its appealing appearance and haptic properties, but also through its positive effects on the room's ambience.

With the Visign for More 200 flush plate made of stained oak you can achieve a perfect counterpart to wood-accented walls. The two flush plate sections have a matching grain, and each flush plate is genuinely unique.

But Visign for More 200 is an optical highlight not only when it is made of real wood. The two glass variants give a sense of floatation and radiate a special air of lightness and flair. In contrast, the colours such as metal cooper/gold- coloured and metal black matt each make an unmistakable statement. Together, this means that Visign for More 200 flush plates can satisfy whatever design ideas you may have.

Wood stained oak

Glass black

Glass white

Metal gold-plated on request

Metal and special colours on request

Metal black matt

Metal cooper/goldcoloured