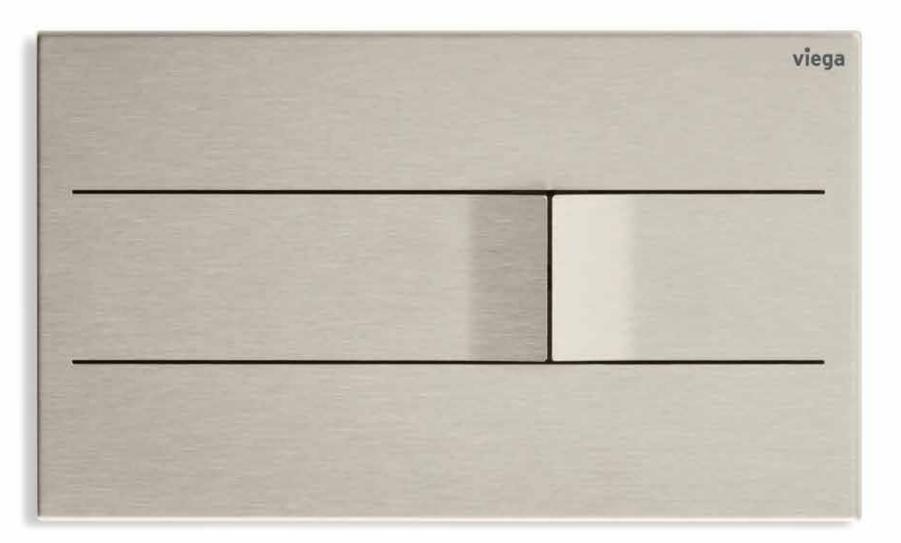

## A LIKING FOR LUXURY.

Distinctive design, lasered from a single piece of metal: This is the new, electronically operable Visign for More 201 flush plate - made of stainless steel brushed. The extremely thin plate fits any high-quality wall furnishing, optionally at tile level or with an LED frame. The plate protrudes slightly towards the user, while the buttons incline further forwards. This lends the plate a clear-cut visual and haptic accent.