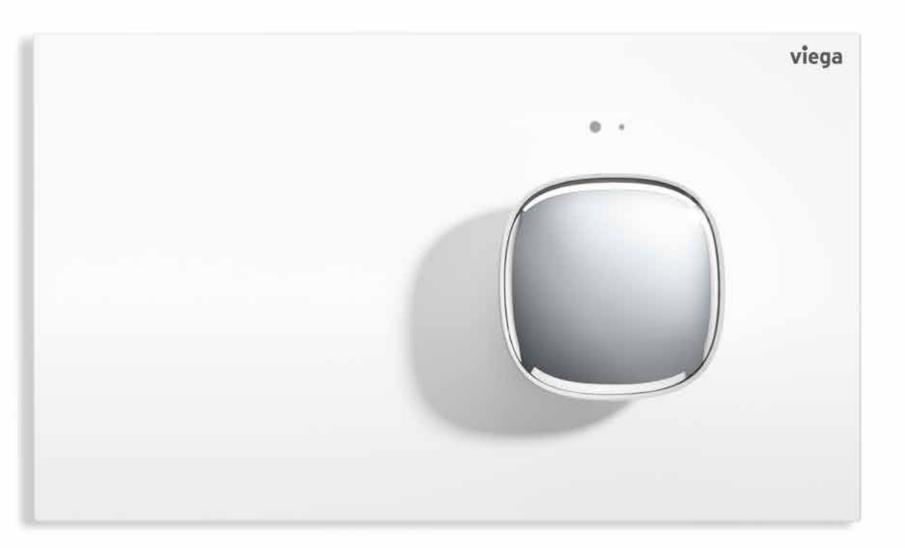

## A LIKING FOR LUXURY.

Distinctive design, lasered from a single piece of metal: This is the new, electronically operable Visign for More 201 flush plate - made of stainless steel brushed. The extremely thin plate fits any high-quality wall furnishing, optionally at tile level or with an LED frame. The plate protrudes slightly towards the user, while the buttons incline further forwards. This lends the plate a clear-cut visual and haptic accent.

## A REAL HIGHLIGHT.

The Visign for More 202 turns the WC flush round. Well, to be exact: It turns the usual press operation into a rotation. The organic design with LED illumination invites you to try it out – and even tempts you not to let go. The prominent, rotating knob represents a bold antithesis to today's dominant flat designs – and underlines this with tile-level installation if desired. The electronically actuated flush goes ideally with organic architecture and patchwork bathrooms in retro-styled room themes. The colour scheme also leaves no wishes unfulfilled: The individual paintwork is available in many different special colours.