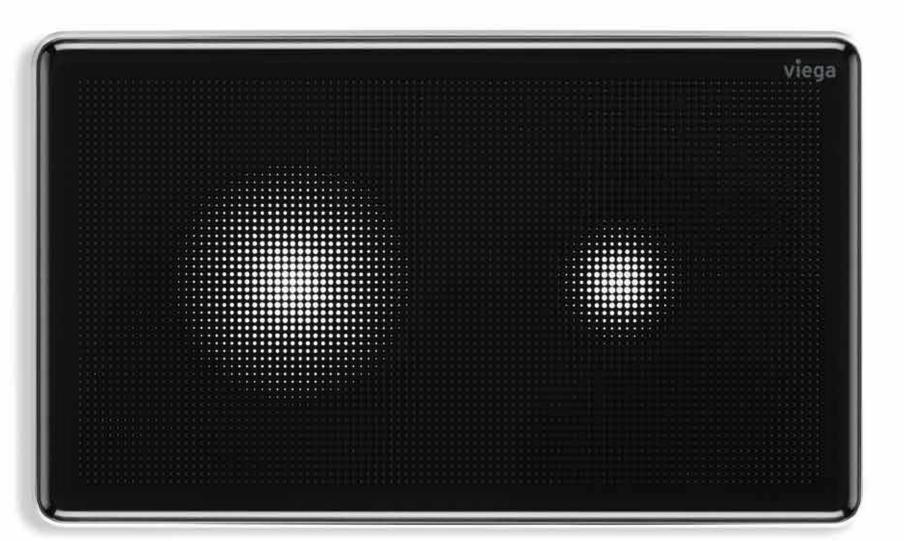

## TOUCH THE FUTURE.

Always hygienic, perfectly smooth, easy to clean and with electronic actuation. Install the future in today's bathroom: The new Visign for More 205 sensitive provides for touchless flushing convenience at its best. The chrome frame with the black glass element is a symphony of effortlessness and brilliance. To actuate the flush, just hold your hand close to the function you want. This is indicated by means of a grid of illuminated points when you approach to within 3 metres.

That means you benefit from maximum flushing convenience, while also distancing yourself from germs and bacteria.

Sensitive Glass black