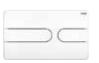

# ROUNDED OFF.

Good design and balanced contrasts are inseparable. Which is why this classic of design plays with round flush buttons set in a rectangular geometry. The button for the main flush is slightly convex, while the button for the small volume is concave. Because that has proved so popular with our customers, we have gone even further to improve the attractiveness of the flush plate, with sharper contours, a better haptic experience and modified technology. The very slim plate has a construction depth of only 8 mm, so it can be integrated into any wall design at tile level by means of an installation frame if desired. Discover a timeless classic in a new look.

Plastic white alpine

Plastic chrome-plated

Plastic chrome matt

Plastic black matt