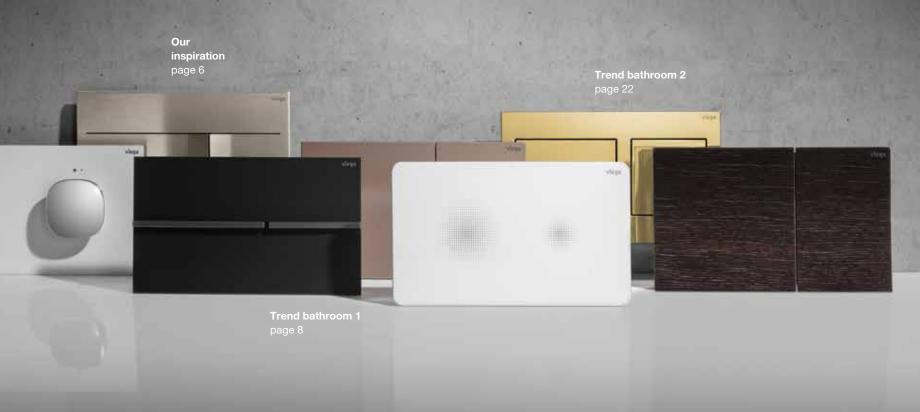

### Our inspiration

From the design metropolis straight into your bathroom: We regularly look for inspiration in worldwide trends so that we can offer you contemporary and interesting designs.

from page 6

### Trend bathroom 1: Modern with technical ingenuity

Do you find the best is the minimum that you accept? You prefer clear lines, superior materials and individual, perhaps even daring design? Visign for More provides exclusive flush plates for the most metropolis tastes.

### Trend bathroom 2: Uncomplicated reduced

Where things come together that belong together: With Viega Visign, you can design your bathroom with all generations in mind and so that it can be modified at any time – through timeless design and quality that spans the generations.